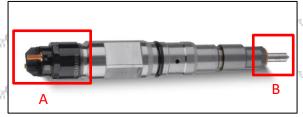

ance manual.

Injector failure caused by failure to replace consumable parts as specified in the vehicle engine maintenance manual.

Injector failure caused by not complying with the intake system fit clearance and exhaust system fit clearance requirements specified in the vehicle engine maintenance manual.

Failure to replace the consumable parts and the fitting clearance of the oil inlet system pipeline and the fuel injector connection in accordance with the fuel intake system specified in the vehicle engine maintenance manual.

#### 1.11.0445110100 Injector's Manufacturer

Injector's manufacturer: Shenzhen Shumatt Technology Co., Ltd

#### 2.0445110100 Injector Technical Support

#### 2.1.0445110100 Injector's Part Number Location

#### 1) E.g.: The injector part number see as follows



| No.  | Name                                       |
|------|--------------------------------------------|
| an A | brand, logo, part number,<br>series number |
| B    | nozzle part number                         |

# 2.2.0445110100 Injector's Application Scenarios

Common rail system is an oil supply method refers to the diesel oil from the fuel tank sucked out by the gear pump through the oil-water separator and the gear pump to diesel fine filter, high-pressure pump, common rail pipe, and fuel injector, all together with the closed-loop fuel supply system composed of sensors and ECU that completely separates the generation of injection pressure and the injection process from each other.

Mob/WhatsApp: +86 13410541523 Tel: +8675523215133

Email: ruby@shumatt.com Website: www.shumatt.c