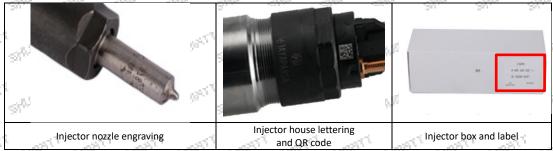

ightening torque, injector nozzle tightening torque,

#### (3) Injector Inspection

The factory inspection of the injector is undergone full inspection, random inspection, and batch

Mob/WhatsApp: +86 13410541523 Tel: +8675523215133

Email: ruby@shumatt.com Website: www.shumatt.com

inspection three inspections. Different brands of test benches are used to test the same fuel injector for a total of no less than three times for factory inspection, and the fuel injector installation testing environment are progressed in dust-free workshop.

## 1.7. 0445110100 Injector's Customized Service

(1) Injector's Customized Service: Meet the customized needs of OEM manufacturers for shell lettering, logo engraving, injector internal packaging, injector external packaging and labels customized, etc.



#### (2) Injector's Customized Service Requirements:

The purchased of customized injector are not less than 10 pieces.

Customized injector packages no less than 1000 pieces.

Customized products involve the need of specify logo, the OEM manufacturer needs to provide trademark authorization and the sample of logo image file.

• Once the customized fuel injector is sold, it cannot be returned or exchanged if there is no quality problems.

#### 1.8.0445110100 Injector's Packing List and Package Size

#### (1) Injector Spare Parts List

| No. 1 2 3    Name   Fuel Injector   O-Ring   Gasket F 00V C17 503