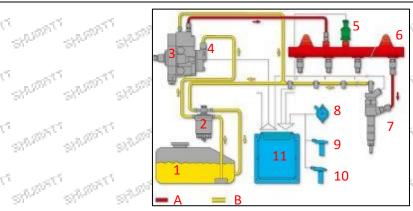

#### 1.2. 0445110100 Injector's Common Part Number

## (1) Injector's Exchange Information

| Injector Part Number | Re-manufactured Part Number |
|----------------------|-----------------------------|
| 0 445 110 100        | 0 986 435 041               |
| 0 445 110 099        |                             |