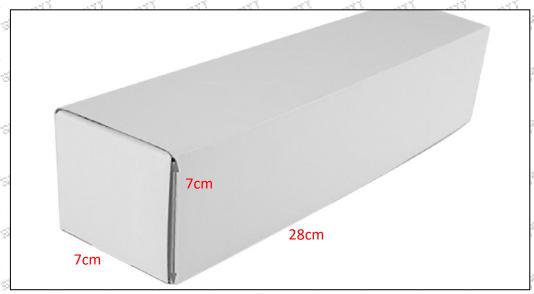

| damaged by external forces      | accessories                 |

▲ Minors are forbidden to use the fuel injector assembly, O-ring, gasket, nozzle protective cover, fuel injector house protective cover, solenoid valve protective cover, VCI anti-rust bag, and air bubble bag to avoid personal injury.

O-ring and gasket are disposable installation accessories, and need to be replaced for

▲ The nozzle protective cover, the injector house protective cover, and the solenoid valve protective cover are recyclable accessories that can be reused.

▲ VCI anti-rust bags and bubble bags are non-degradable materials, please dispose of them properly after using.

▲ The injector and the installation parts should be coated with appropriate sealing oil during installation.

#### (2) Injector Box Size



| d | No. | Name         | Injector Package Size (cm) |      |        |     |     |     |     |
|---|-----|--------------|----------------------------|------|--------|-----|-----|-----|-----|
|   | 1   | Injector Box | <br>924                    | 40.4 | 28*7*7 | 321 | 321 | 901 | - 5 |

#### 1.9.0445110100 Injector's Testing Standard and Certificate

We can provide the factory quality inspection test report of each injector to ensure that each injector delivered meets the engine performance indicators.

Mob/WhatsApp: +86 13410541523 Tel: +8675523215133 Email: ruby@shumatt.com Website: www.shumatt.com



## 1.10.0445110100 Injector's Warranty Instructions

#### (1) . Product Warranty Conditions and Instructions

It is necessary to provide pictures, videos, or test reports detected by the